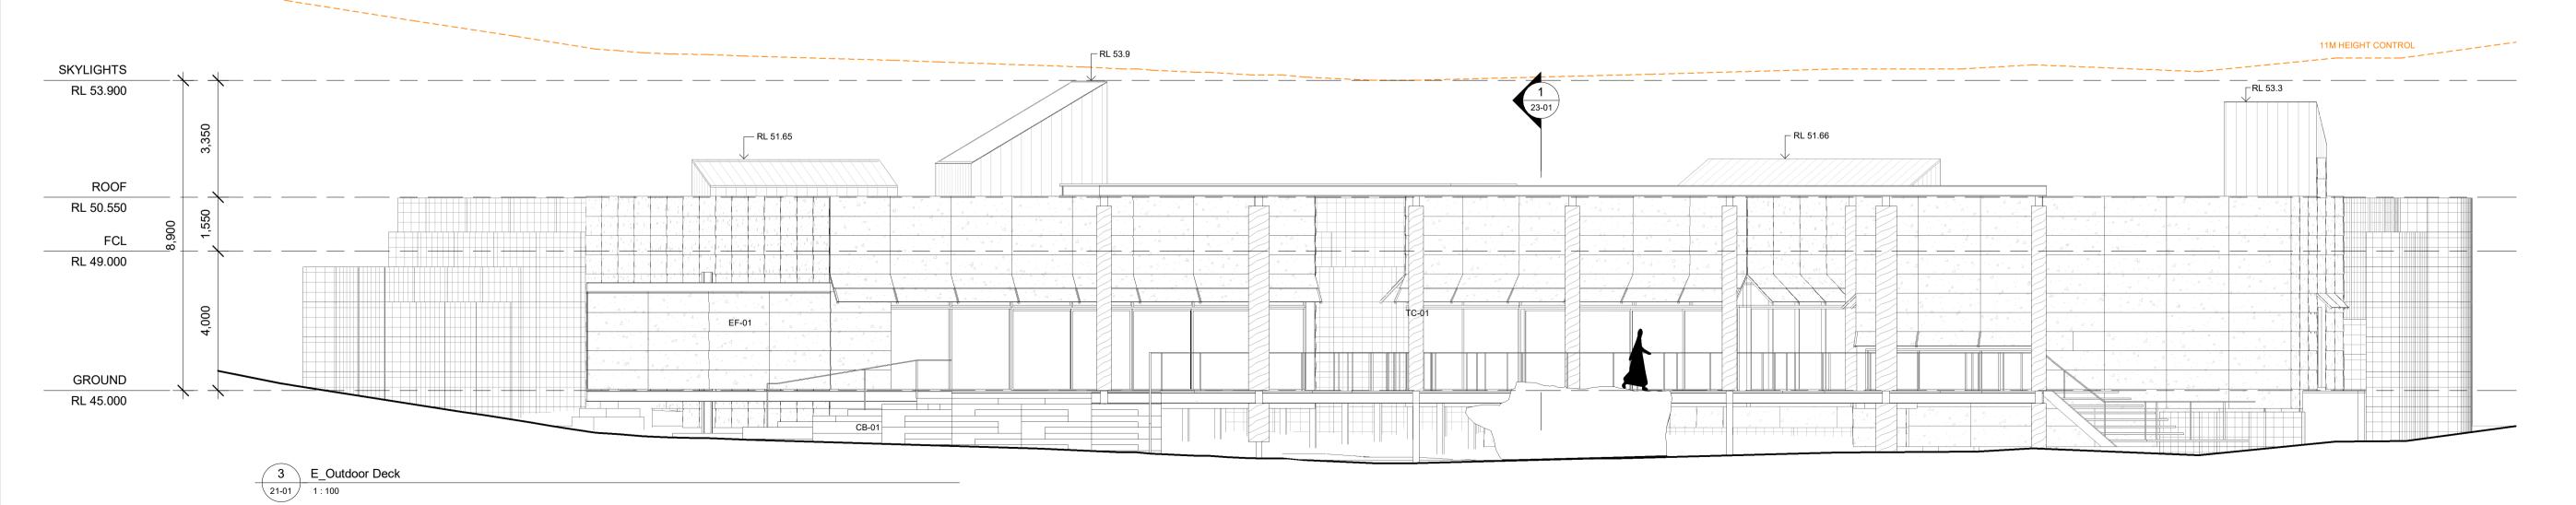

Description

DESCRIPTION

3 South Elevation 1:100

**GENERAL NOTES** DO NOT SCALE FROM THIS DRAWING

CONFIRM ALL DIMENSIONS AND SETOUTS ON SITE PRIOR TO MANUFACTURE & INSTALLATION

ALL WORK IN ACCORDANCE WITH RELEVANT AUSTRALIAN STANDARDS TO BE READ IN CONJUNCTION WITH ENGINEERS DOCUMENTS.

Project:

Shoalhaven City Council Resource Recovery Learning Centre 120 Flatrock Road, Mundamia NSW

Drawing Description: **BUILDING ELEVATIONS** 

Drawn by: AN Checked by: JL Scale: 1:100 @ A1

PROJECT NO: DWG NO: REV NO: DA-22-02