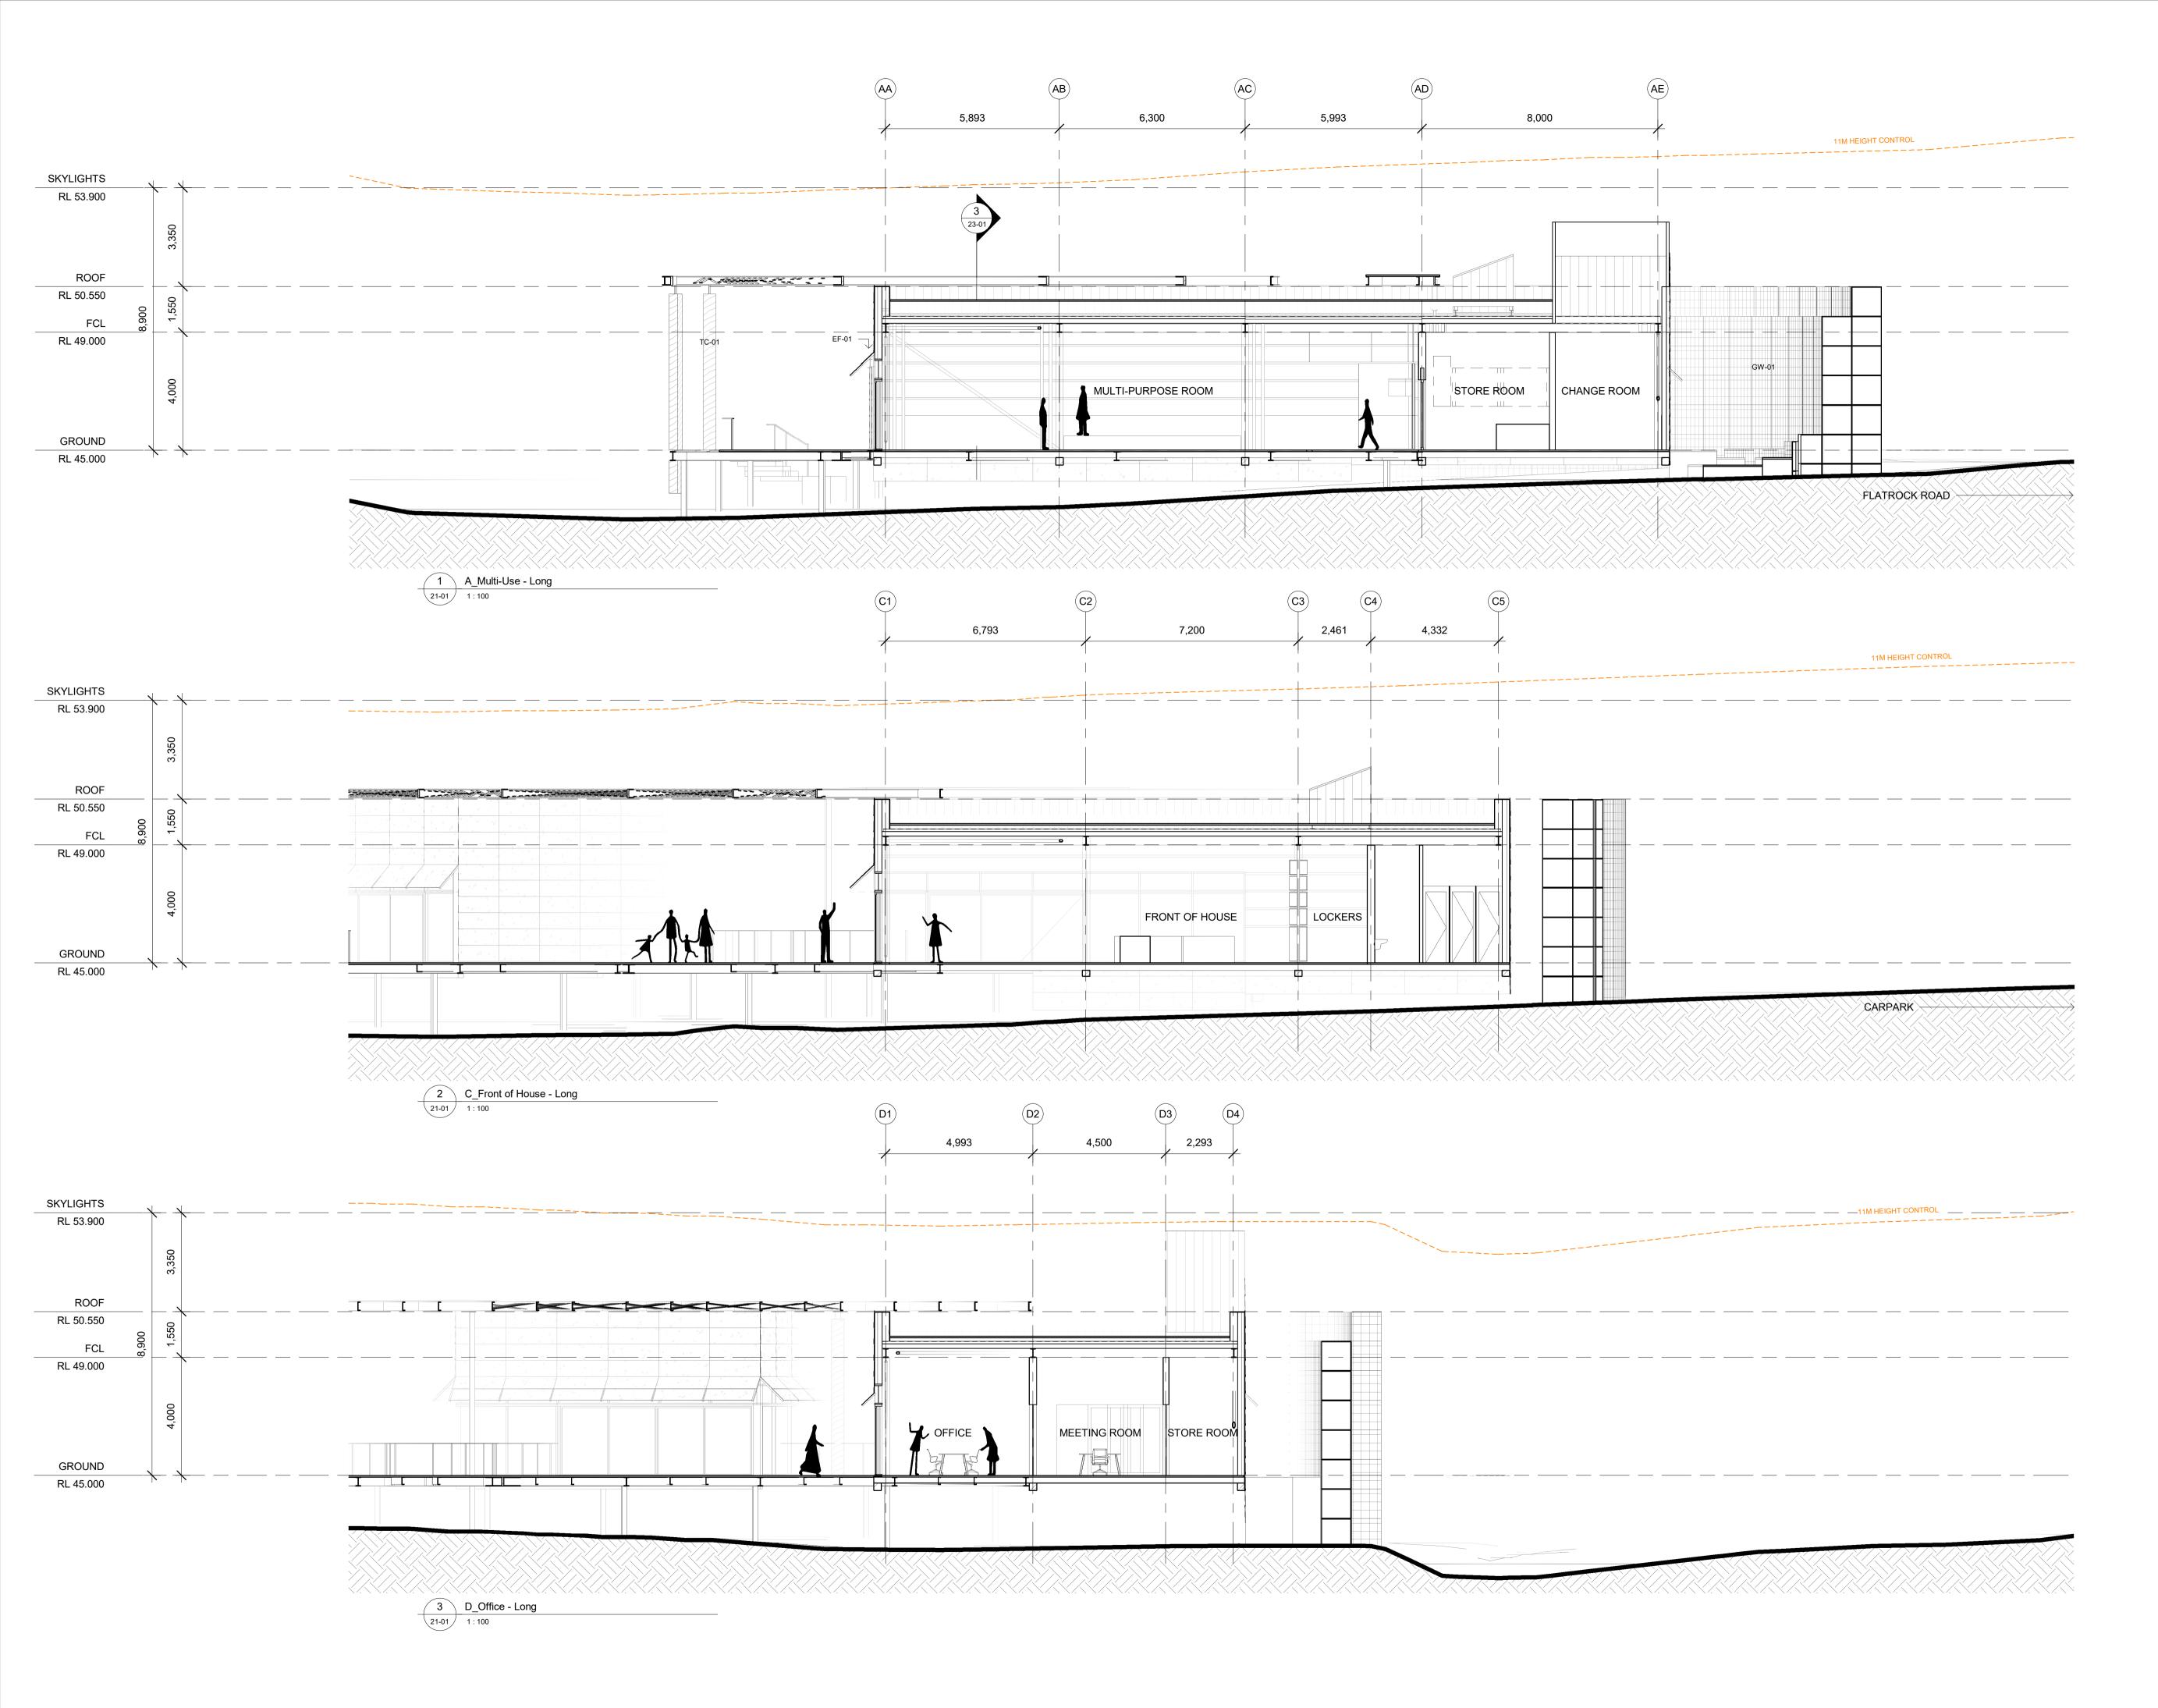

## TERROIR

Project:

Shoalhaven City Council Resource Recovery Learning Centre 120 Flatrock Road, Mundamia NSW Drawing Description: SITE SECTIONS

Drawn by: AN Checked by: JL Scale: 1:100 @ A1

PROJECT NO: DWG NO:

Date Plotted: 20/09/2023 6:19:28 PM File Path: Autodesk Docs://Resource Recovery Leaning Centre/22204\_608\_RRLC.rvt

REV NO:

Drawing Status: DEVELOPMENT APPLICATION

GENERAL NOTES

DO NOT SCALE FROM THIS DRAWING