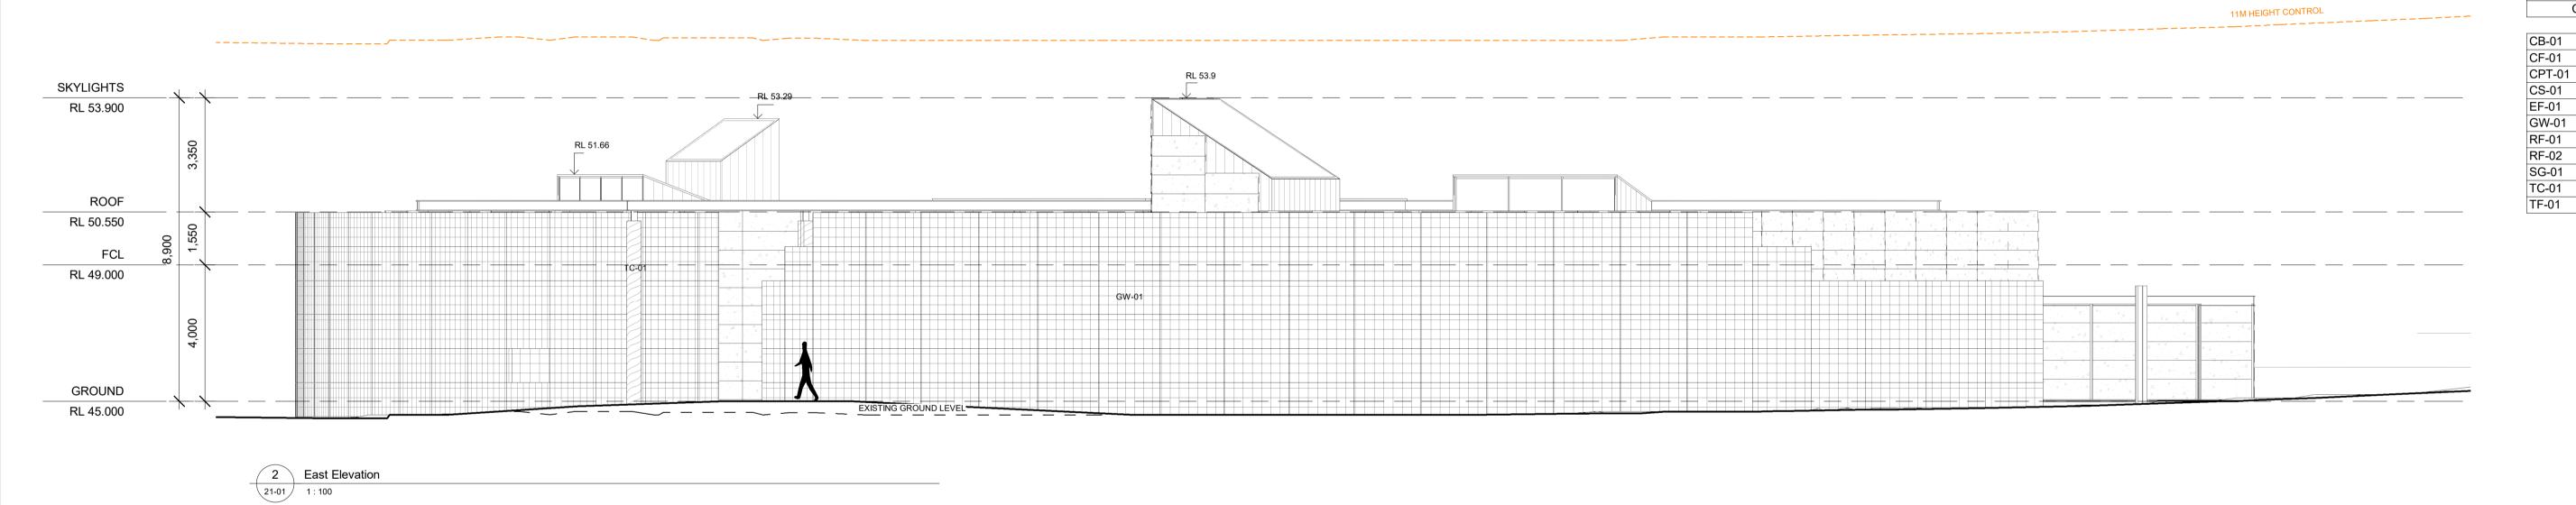

DEVELOPMENT APPLICATION

Drawn by: AN Checked by: JL Scale: 1:100 @ A1 REV NO:

DEVELOPMENT APPLICATION

Resource Recovery Learning Centre 120 Flatrock Road, Mundamia NSW

PROJECT NO: DWG NO:

**BUILDING ELEVATIONS** 

Project:

Shoalhaven City Council Resource Recovery Learning Centre 120 Flatrock Road, Mundamia NSW

Drawing Description: **BUILDING ELEVATIONS** 

Drawn by: AN Checked by: JL Scale: 1:100 @ A1

PROJECT NO: DWG NO: REV NO: DA-22-02