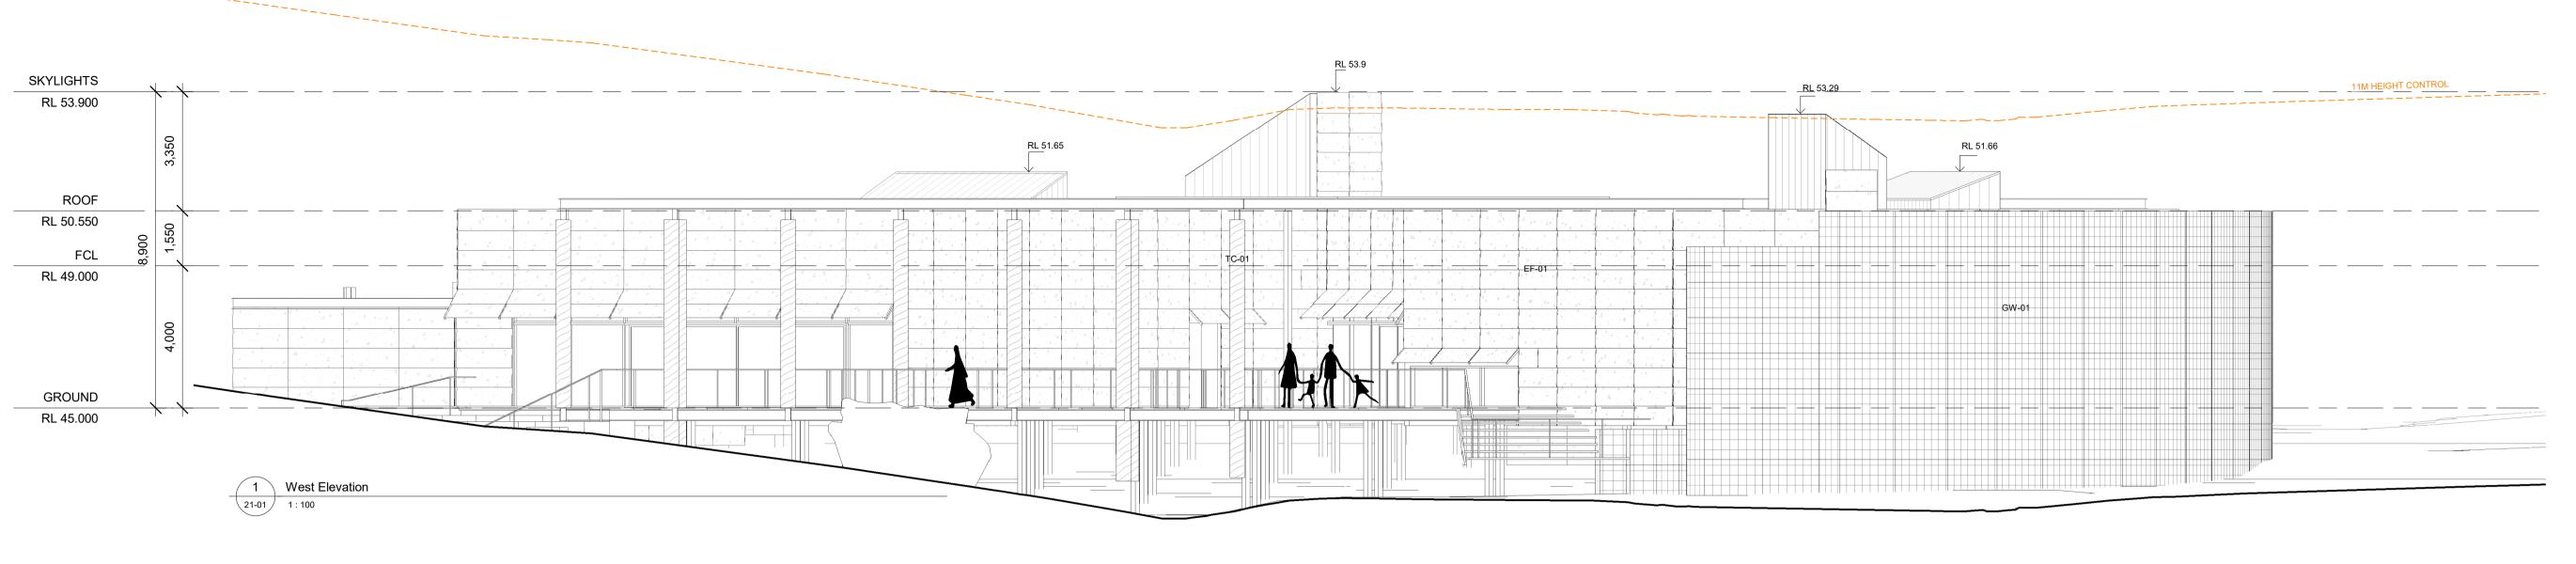

DEVELOPMENT APPLICATION

Drawn by: AN Checked by: JL Scale: 1:100 @ A1 REV NO:

DEVELOPMENT APPLICATION

Resource Recovery Learning Centre 120 Flatrock Road, Mundamia NSW

PROJECT NO: DWG NO:

**BUILDING ELEVATIONS** 

Project:

Shoalhaven City Council Resource Recovery Learning Centre 120 Flatrock Road, Mundamia NSW

Drawing Description: **BUILDING ELEVATIONS** 

Drawn by: AN Checked by: JL Scale: 1:100 @ A1

PROJECT NO: DWG NO: REV NO: DA-22-02