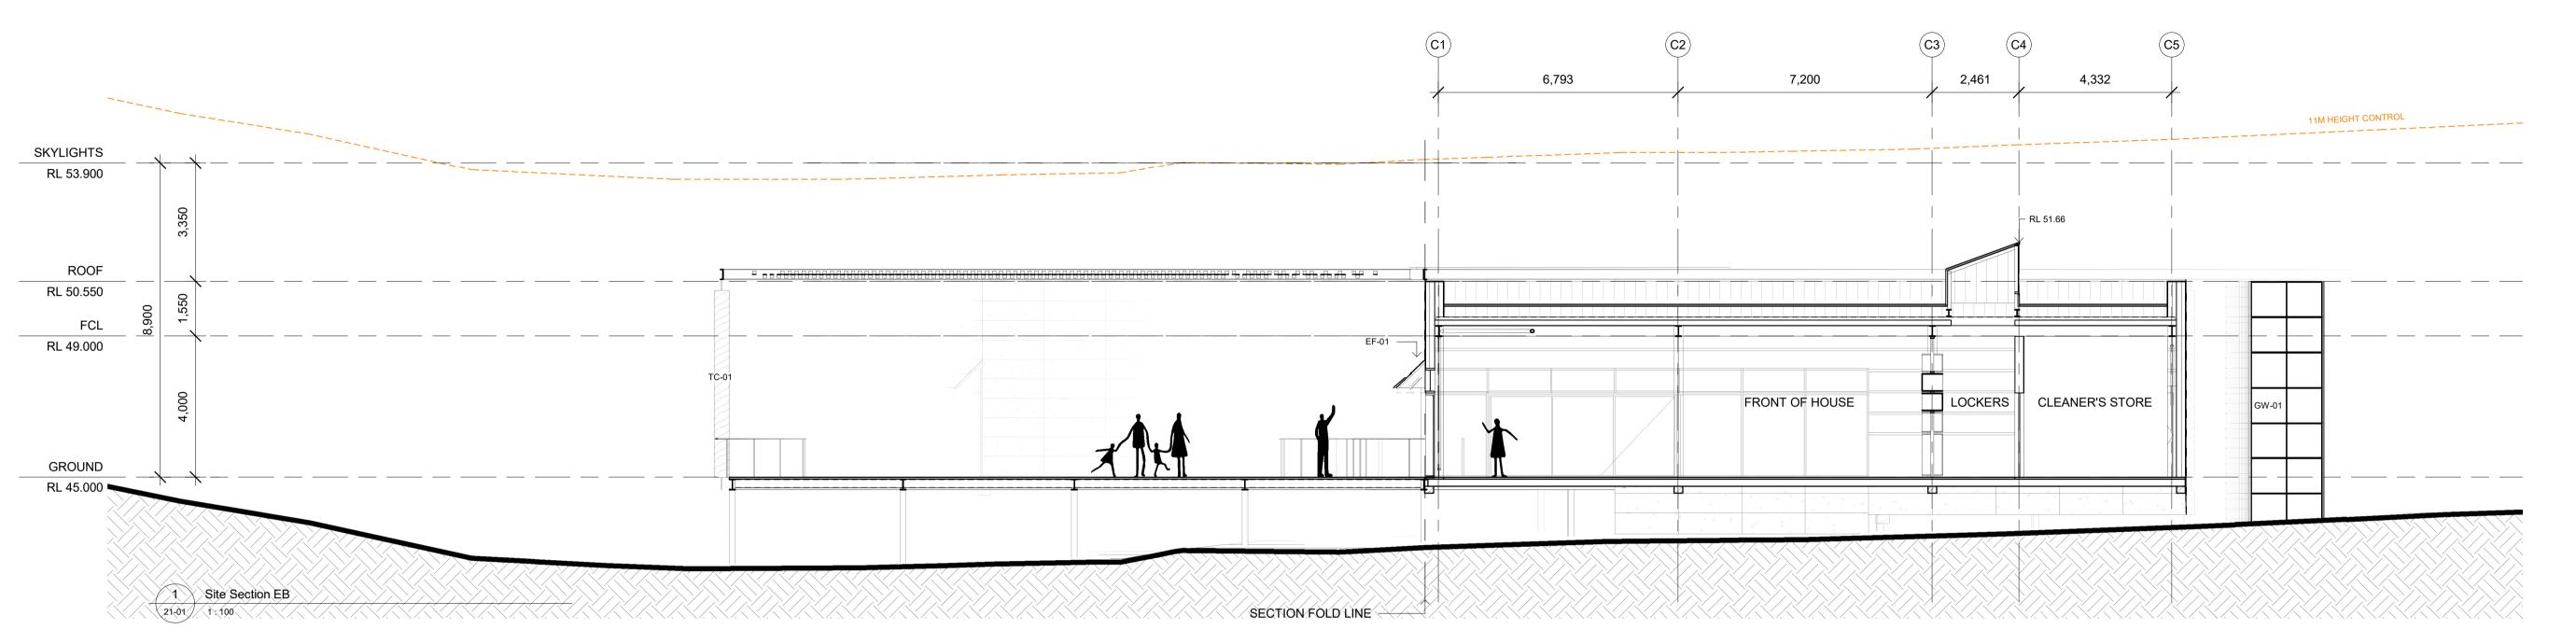

Drawing Status: DEVELOPMENT APPLICATION

Date Plotted: 20/09/2023 6:19:14 PM File Path: Autodesk Docs://Resource Recovery Leaning Centre/22204\_608\_RRLC.rvt

3 Site Section AD 1:100

**GENERAL NOTES** DO NOT SCALE FROM THIS DRAWING

## TERROIR

Project:

Shoalhaven City Council Resource Recovery Learning Centre 120 Flatrock Road, Mundamia NSW Drawing Description: SITE SECTIONS

Drawn by: AN Checked by: JL Scale: 1:100 @ A1

PROJECT NO: DWG NO: