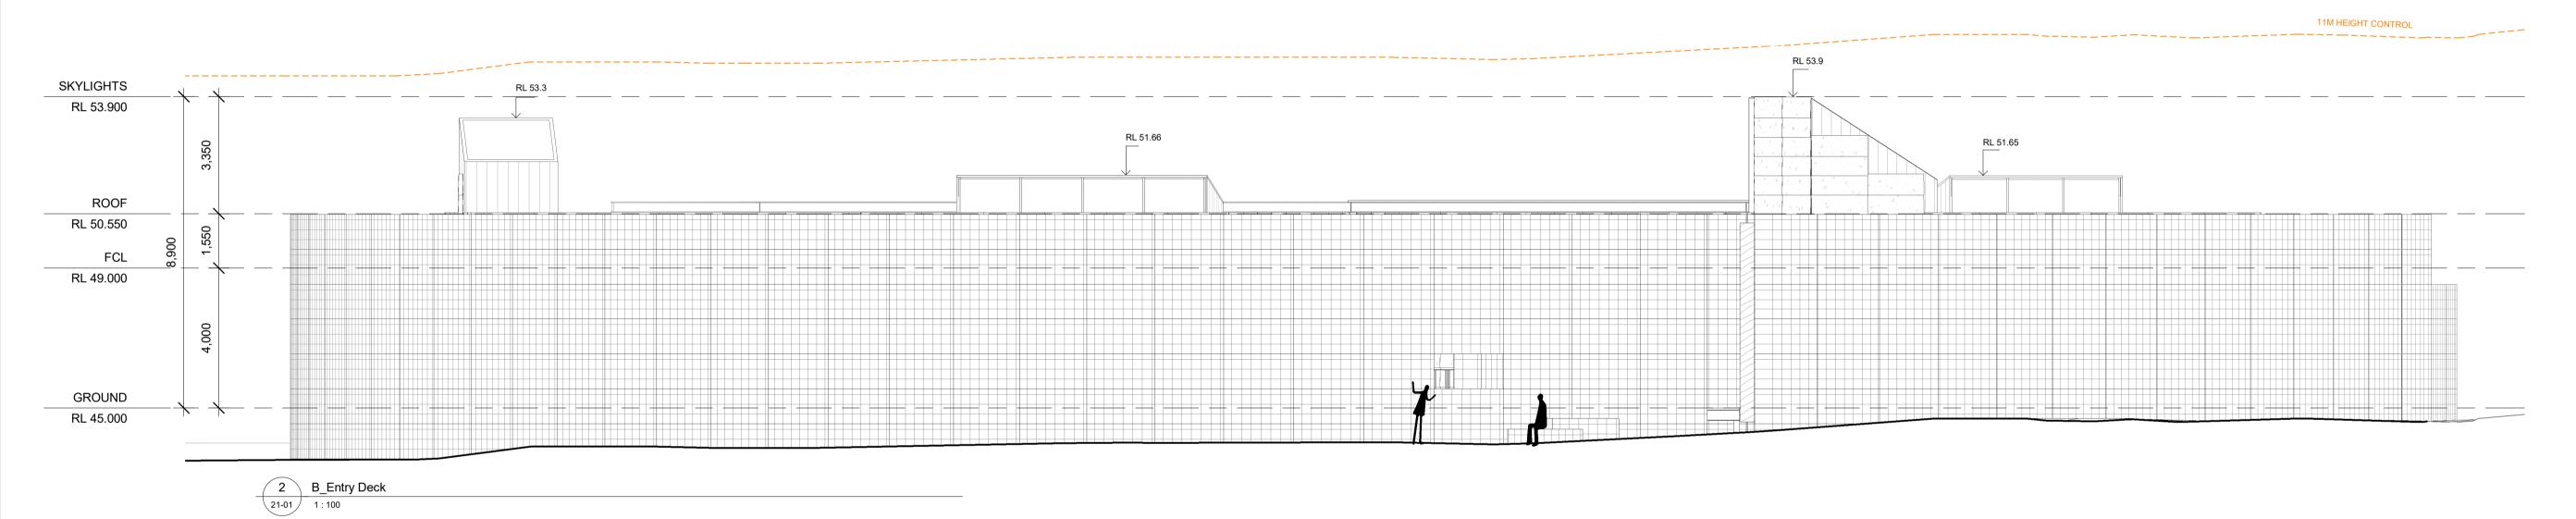

DEVELOPMENT APPLICATION

Drawn by: AN Checked by: JL Scale: 1:100 @ A1 REV NO:

DEVELOPMENT APPLICATION

Resource Recovery Learning Centre 120 Flatrock Road, Mundamia NSW

PROJECT NO: DWG NO:

**BUILDING ELEVATIONS** 

Project:

Shoalhaven City Council Resource Recovery Learning Centre 120 Flatrock Road, Mundamia NSW

Drawing Description: **BUILDING ELEVATIONS** 

Drawn by: AN Checked by: JL Scale: 1:100 @ A1

PROJECT NO: DWG NO: REV NO: DA-22-02