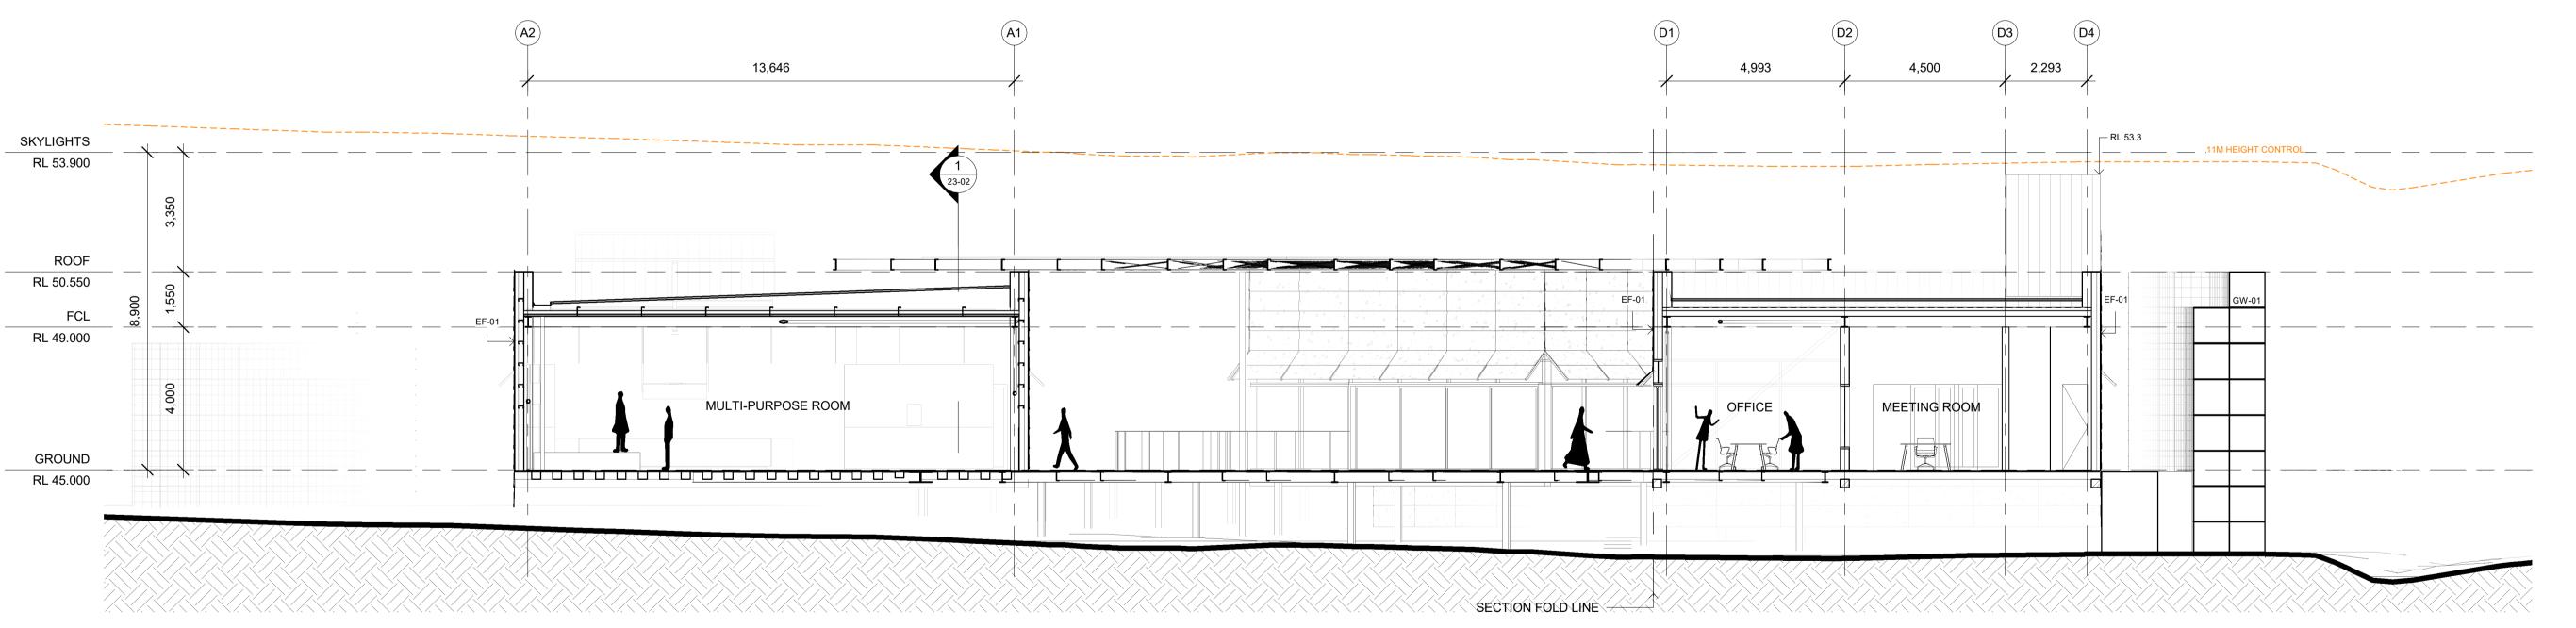

### TERROIR

Project:

Drawing Status:

Shoalhaven City Council Resource Recovery Learning Centre 120 Flatrock Road, Mundamia NSW

Drawing Description:
BUILDING SECTIONS

Drawn by: AN Checked by: JL Scale: 1:100 @ A1

PROJECT NO: DWG NO:

IO: DWG NO: REV NO:

DA-23-02 01

DEVELOPMENT APPLICATION