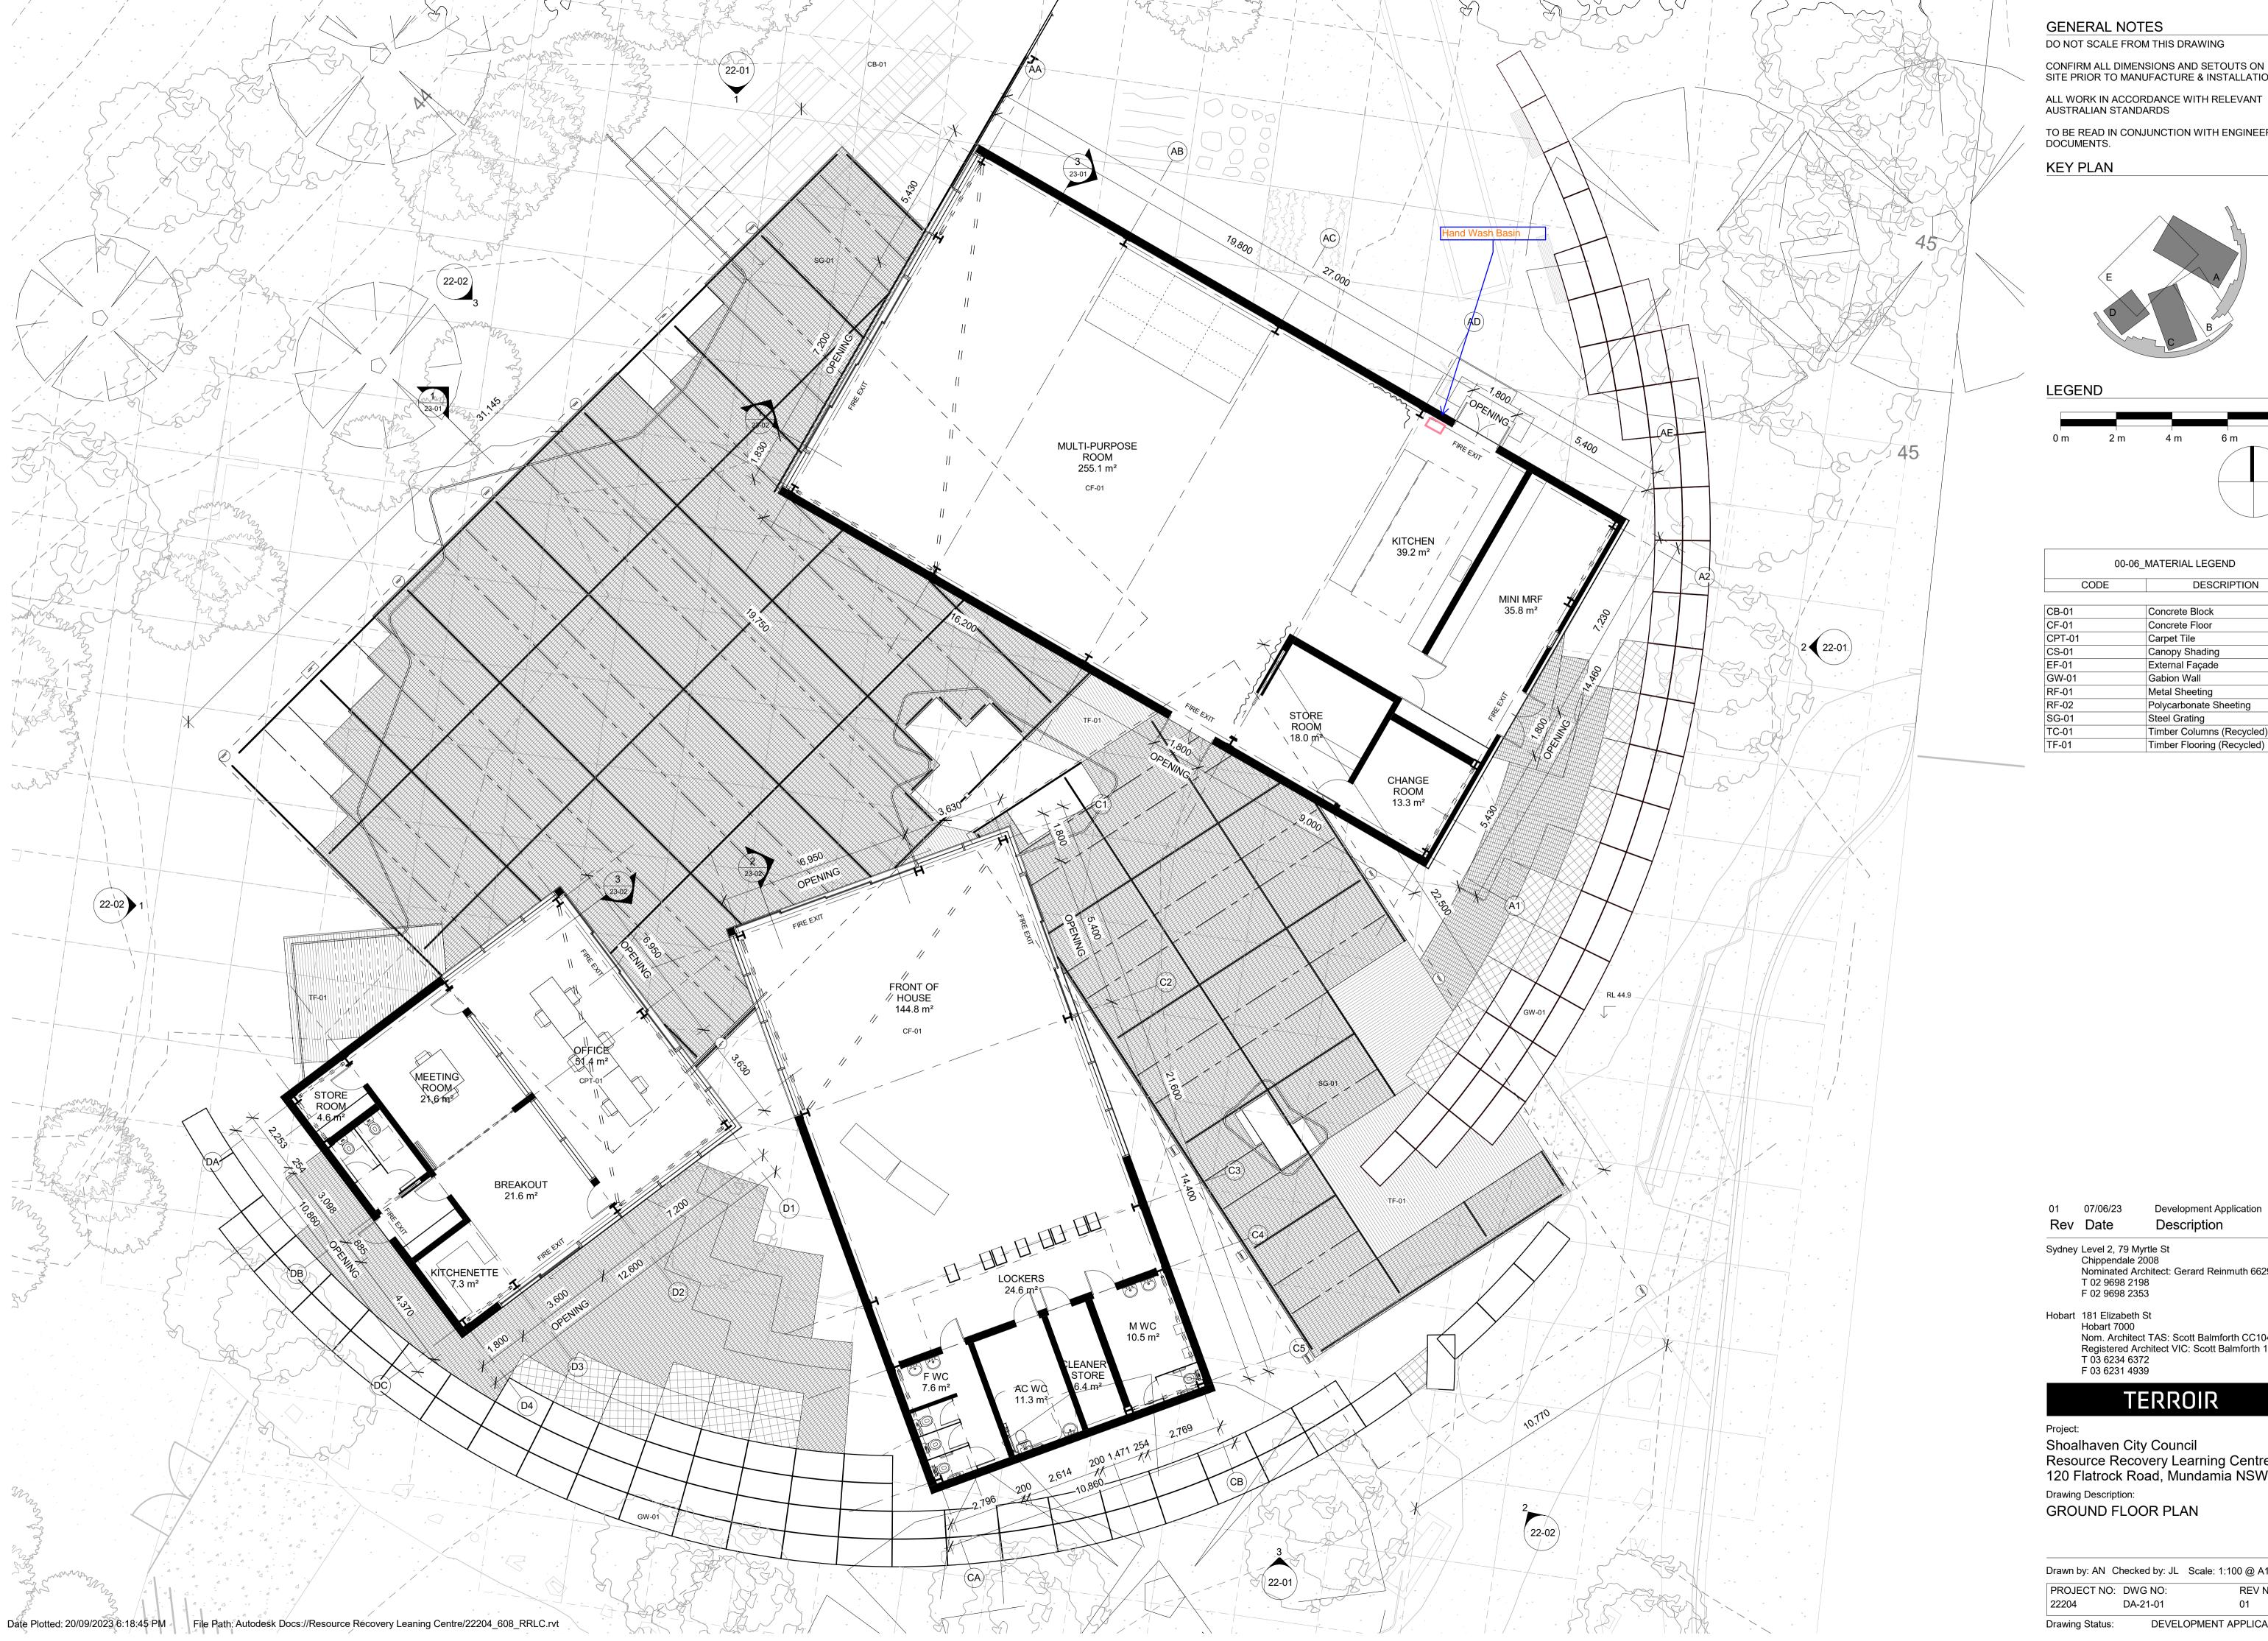

**GENERAL NOTES** 

DO NOT SCALE FROM THIS DRAWING

CONFIRM ALL DIMENSIONS AND SETOUTS ON SITE PRIOR TO MANUFACTURE & INSTALLATION

TO BE READ IN CONJUNCTION WITH ENGINEERS DOCUMENTS.

**KEY PLAN** 

| 00-06_MATERIAL LEGEND |                            |  |  |  |
|-----------------------|----------------------------|--|--|--|
| CODE                  | DESCRIPTION                |  |  |  |
|                       |                            |  |  |  |
| CB-01                 | Concrete Block             |  |  |  |
| CF-01                 | Concrete Floor             |  |  |  |
| CPT-01                | Carpet Tile                |  |  |  |
| CS-01                 | Canopy Shading             |  |  |  |
| EF-01                 | External Façade            |  |  |  |
| GW-01                 | Gabion Wall                |  |  |  |
| RF-01                 | Metal Sheeting             |  |  |  |
| RF-02                 | Polycarbonate Sheeting     |  |  |  |
| SG-01                 | Steel Grating              |  |  |  |
| TC-01                 | Timber Columns (Recycled)  |  |  |  |
| TF-01                 | Timber Flooring (Recycled) |  |  |  |

01 07/06/23

Development Application Description

Sydney Level 2, 79 Myrtle St Chippendale 2008 Nominated Architect: Gerard Reinmuth 6629 T 02 9698 2198 F 02 9698 2353

Hobart 181 Elizabeth St
Hobart 7000
Nom. Architect TAS: Scott Balmforth CC1041T
Registered Architect VIC: Scott Balmforth 16263
T 03 6234 6372
F 03 6231 4939

# TERROIR

Shoalhaven City Council Resource Recovery Learning Centre 120 Flatrock Road, Mundamia NSW

Drawing Description: GROUND FLOOR PLAN

Drawn by: AN Checked by: JL Scale: 1:100 @ A1

PROJECT NO: DWG NO: REV NO:

DEVELOPMENT APPLICATION

Drawn by: AN Checked by: JL Scale: 1:100 @ A1 REV NO:

DEVELOPMENT APPLICATION

Resource Recovery Learning Centre 120 Flatrock Road, Mundamia NSW

PROJECT NO: DWG NO:

**BUILDING ELEVATIONS** 