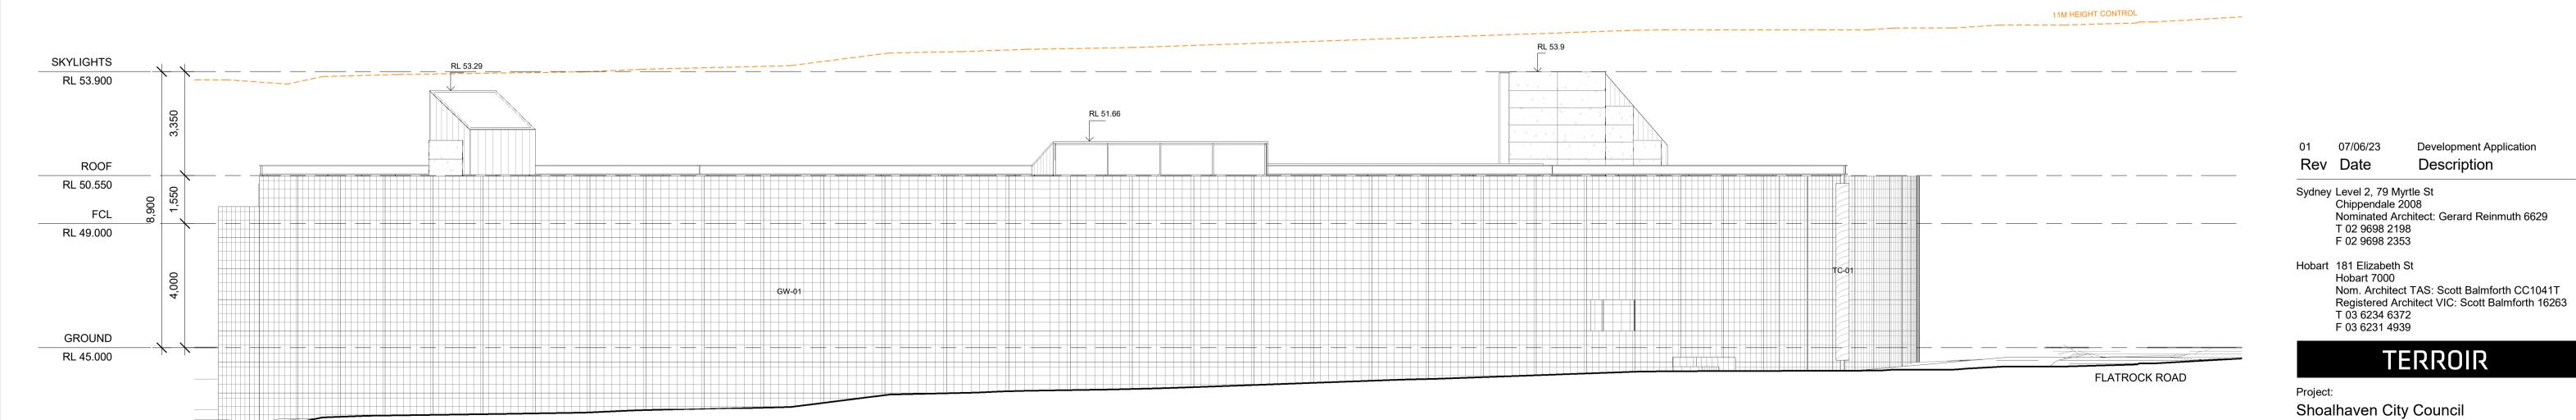

DEVELOPMENT APPLICATION

Drawn by: AN Checked by: JL Scale: 1:100 @ A1 REV NO:

DEVELOPMENT APPLICATION

Resource Recovery Learning Centre 120 Flatrock Road, Mundamia NSW

PROJECT NO: DWG NO:

**BUILDING ELEVATIONS** 

Project:

Shoalhaven City Council Resource Recovery Learning Centre 120 Flatrock Road, Mundamia NSW

Drawing Description: **BUILDING ELEVATIONS** 

Drawn by: AN Checked by: JL Scale: 1:100 @ A1

PROJECT NO: DWG NO: REV NO: DA-22-02