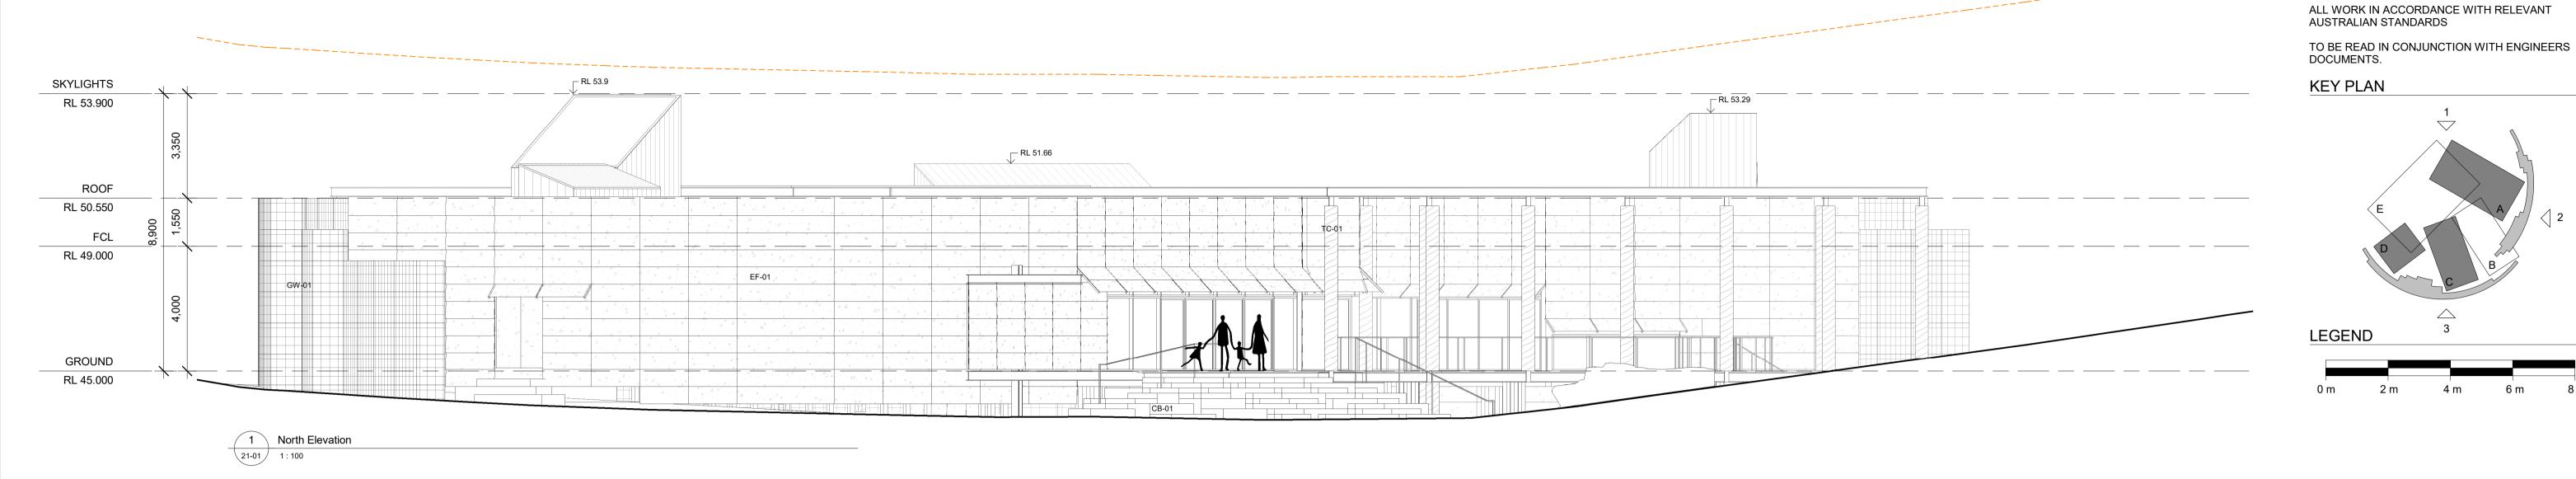

Description

DESCRIPTION

3 South Elevation 1:100

**GENERAL NOTES** DO NOT SCALE FROM THIS DRAWING

CONFIRM ALL DIMENSIONS AND SETOUTS ON SITE PRIOR TO MANUFACTURE & INSTALLATION

ALL WORK IN ACCORDANCE WITH RELEVANT AUSTRALIAN STANDARDS TO BE READ IN CONJUNCTION WITH ENGINEERS DOCUMENTS.

Project:

Shoalhaven City Council Resource Recovery Learning Centre 120 Flatrock Road, Mundamia NSW

Drawing Description: **BUILDING ELEVATIONS** 

Drawn by: AN Checked by: JL Scale: 1:100 @ A1

PROJECT NO: DWG NO: REV NO: DA-22-02